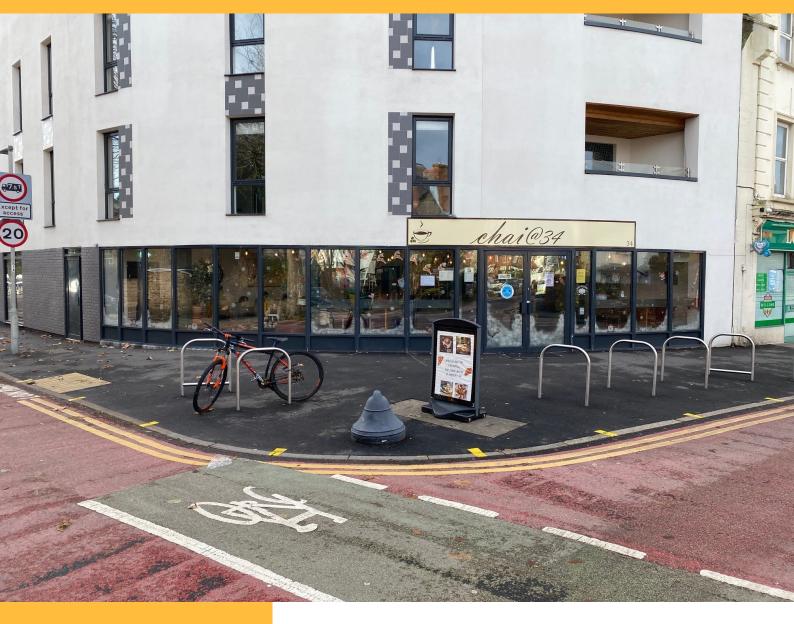

# **DESCRIPTION**

A recently constructed self contained retail unit which previously traded as a coffee shop/café.

Other amenities include back office/staff room, toilet facilities, and storage area.

# **FIXTURES AND FITTINGS**

The fixtures and fittings for the previous café occupier can be available at a price to be agreed.

A full inventory can be provided.