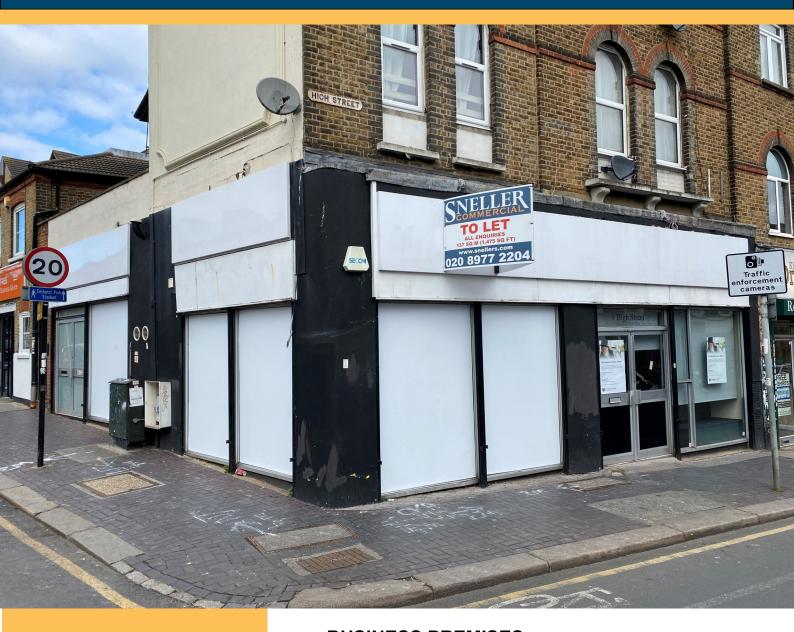

## 1 HIGH STREET, SOUTH NORWOOD, LONDON SE25 6EP

Sneller Commercial Bridge House 74 Broad Street Teddington TW11 8QT

www.snellers.com

- BUSINESS PREMISES
- GROUND FLOOR & BASEMENT
- LOADING RAMP TO SIDE
- NEW LEASE AVAILABLE

#### LOCATION

The property is located in a busy retail parade on the northern side of High Street South Norwood at the junction with Station Road.

Norwood Junction Station is within 0.3 miles approximately.

#### DESCRIPTION

The property comprises a corner retail unit with double width frontage on High Street and return frontage on Oliver Grove

The premises benefit from a suspended ceiling, recessed lighting kitchen area, three partitioned offices and WC. There is ramped side access for loading/unloading.