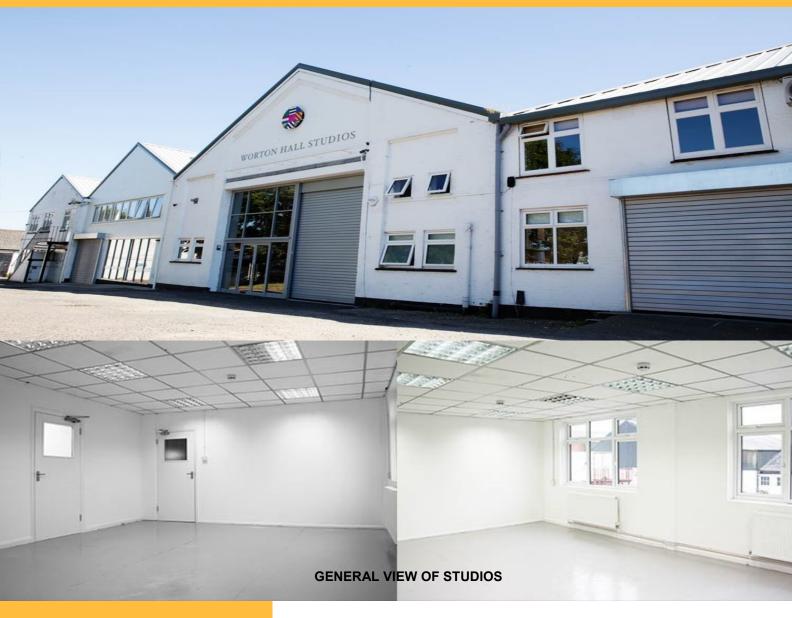

#### **DESCRIPTION**

The property has been refurbished to a very high standard and other occupiers in the building include high profile artists and creative industries.

The individual studios are located on the first floor and benefit from good natural light and high ceilings.

There is shared use of newly refurbished kitchen and toilet facilities, as well as 24hr access to this gated secure complex with entry phone system.

The available studio is suite B with a total floor area of 27.9 sq. m (300 sq. ft)