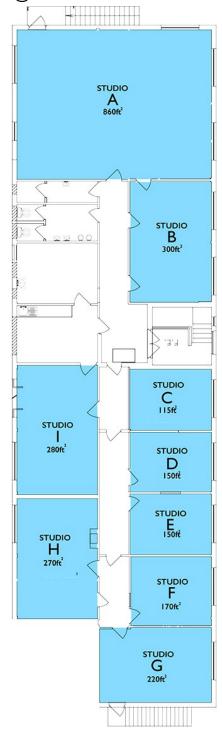

There is shared use of newly refurbished kitchen and toilet facilities, as well as 24hr access to this gated secure complex with entry phone system.

The available studio is suite B with a total floor area of 27.9 sq. m (300 sq. ft)