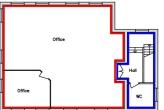

## DESCRIPTION

The available suite is located on the first floor of this detached office building constructed in the mid 1990's. The office is currently laid out as a mix of open plan and cellular offices.

#### ACCOMMODATION

The office has the following approximate net internal floor area:-

First Floor 100.98 sq m (1,087 sq ft)