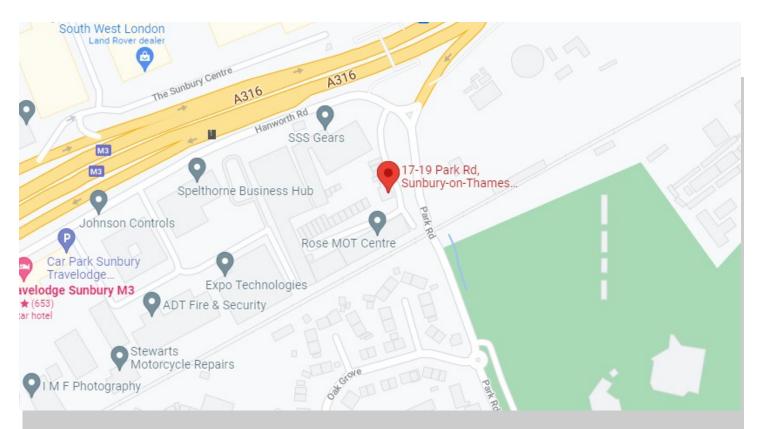

# LOCATION

Park Road is located within striking distance of Kempton Park Racecourse, just off the A316/M3 junction at Sunbury on Thames.

Sunbury and Kempton Park Railway stations are both within approximately 0.5 miles, with good local shopping at Sunbury Cross.

The building is set back from Park Road in Orchard Road at the junction with Hanworth Road, which can be accessed directly from the A316 heading away from London.