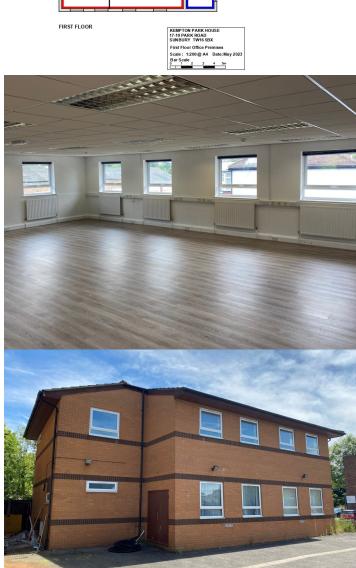

## DESCRIPTION

The available suite is located on the first floor of this detached office building constructed in the mid 1990's. The office is currently laid out as a mix of open plan and cellular offices.

Amenities include male and female toilet facilities, kitchenette and parking for 4 vehicles to the rear.