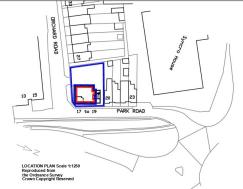

# LOCATION

Park Road is located within striking distance of Kempton Park Racecourse, just off the A316/M3 junction at Sunbury on Thames.

Sunbury and Kempton Park Railway stations are both within approximately 0.5 miles, with good local shopping at Sunbury Cross.

The building is set back from Park Road in Orchard Road at the junction with Hanworth Road, which can be accessed directly from the A316 heading away from London.