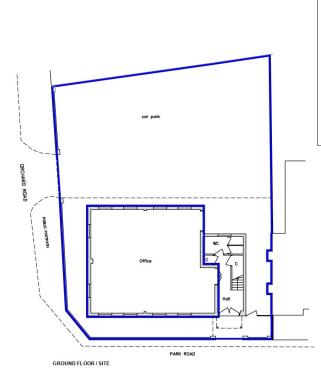

## DESCRIPTION

The available suite is located on the first floor of this detached office building constructed in the mid 1990's. The office is currently laid out as a mix of open plan and cellular offices.

Amenities include male and female toilet facilities, kitchenette and parking for 4 vehicles to the rear.

#### ACCOMMODATION

The office has the following approximate net internal floor area:-

First Floor 100.98 sq m (1,087 sq ft)