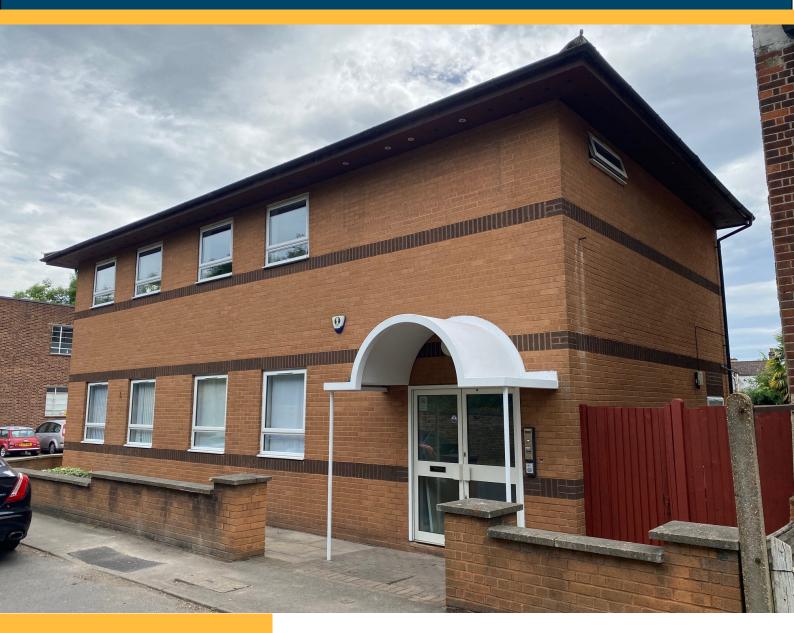

# FIRST FLOOR OFFICE SUITE

101 SQ. M (1,087 SQ. FT) APPROX.

**KEMPTON PARK HOUSE 17/19 PARK ROAD, SUNBURY TW16 5BX** 

Sneller Commercial Bridge House 74 Broad Street Teddington TW11 8QT

020 8977 2204

- **FIRST FLOOR OFFICE SUITE**
- 4 PARKING SPACES TO REAR
- EXCELLENT ACCESS TO TRANSPORT LINKS

# KEMPTON PARK HOUSE 17/19 PARK ROAD, SUNBURY TW16 5BX

## DESCRIPTION

The available suite is located on the first floor of this detached office building constructed in the mid 1990's. The office is currently laid out as a mix of open plan and cellular offices.