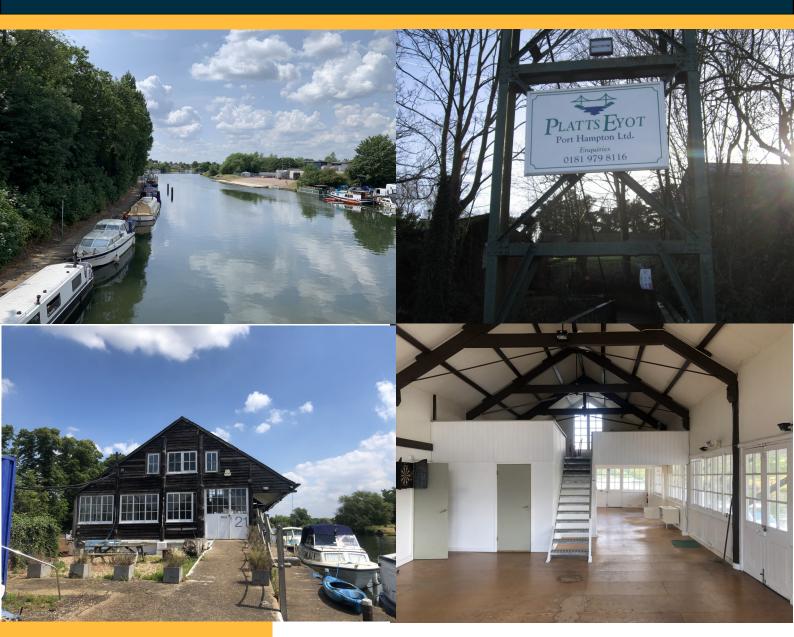

#### LOCATION

Platts Eyot is located on the River Thames between Hampton to the North and Molesey to the South. The island is accessed via a footbridge directly off Lower Sunbury Road, which links Hampton Court and Kingston to the East and Sunbury to the West.

#### **DESCRIPTION**

The island is home to a variety of commercial uses and tenants currently include designers, industrial uses as well as traditional moorings and boat related uses.

Unit 21 comprises a detached riverside building providing open plan space with additional mezzanine level and benefitting from excellent natural light and stunning river views. There is also a fully fitted kitchen and WC.

There is unallocated parking on Lower Sunbury Road with footbridge access to the island.