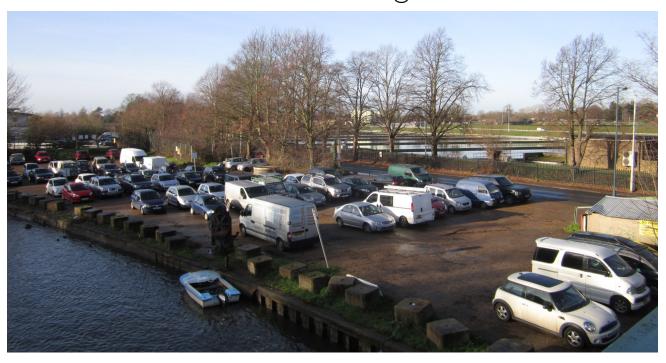

There is unallocated parking on Lower Sunbury Road with footbridge access to the island.