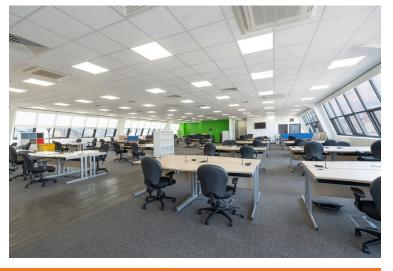

#### **DESCRIPTION**

Mitre House comprises a striking modern 3 storey office building with an impressive double-height reception area which is served by a main stairwell and two passenger lifts.

The available accommodation comprises part ground and first floor wings and the entire second floor. The space is fitted out to a good standard with some data cabling in place, so could offer plug & play opportunities. Car parking is available beneath the building together with a large number of spaces available nearby on a separate licence.

#### **SPECIFICATION**

- 2 x 10 person passenger lifts
- Comfort cooling & mechanical ventilation system
- · Double glazed windows
- · Kitchen breakout area in each wing
- Male, female & disabled toilets in each wing
- Recessed LED lighting
- Suspended ceilings
- Video entry system
- On-site car parking
- EPC Rating C 59