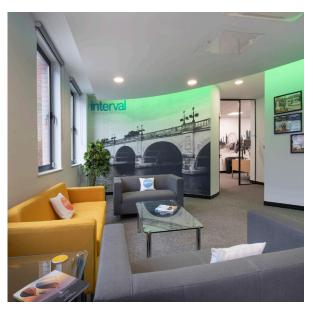

#### **DESCRIPTION**

Mitre House comprises a striking modern 3 storey office building with an impressive double-height reception area which is served by a main stairwell and two passenger lifts.

The available accommodation comprises part ground and first floor wings and the entire second floor. The space is fitted out to a good standard with some data cabling in place, so could offer plug & play opportunities. Car parking is available beneath the building together with a large number of spaces available nearby on a separate licence.