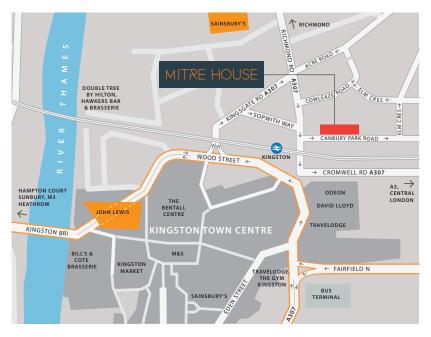

WITH
GOOD CAR PARKING
5,381 TO 23,355 SQ FT TO LET
SITUATED AT THE HEART OF
KINGSTON TOWN CENTRE

# MITRE HOUSE

1 CANBURY PARK ROAD, KINGSTON UPON THAMES, KT2 6LZ

















# MITRE HOUSE

1 CANBURY PARK ROAD, KINGSTON UPON THAMES, KT2 6LZ

#### **DESCRIPTION**

Mitre House comprises a striking modern 3 storey office building with an impressive double-height reception area which is served by a main stairwell and two passenger lifts.

The available accommodation comprises part ground and first floor wings and the entire second floor. The space is fitted out to a good standard with some data cabling in place, so could offer plug & play opportunities. Car parking is available beneath the building together with a large number of spaces available nearby on a separate licence.



















#### **AVAILABILITY**

| Floor                 | sq ft  | sq m  |
|-----------------------|--------|-------|
| Second<br>(East wing) | 5,930  | 551   |
| Second<br>(West wing) | 5,560  | 517   |
| First<br>(West wing)  | 5,381  | 500   |
| Ground<br>(East wing) | 6,484  | 602   |
| Total                 | 23,355 | 2,170 |

#### **SPECIFICATION**

- 2 x 10 person passenger lifts
- Comfort cooling & mechanical ventilation system
- · Double glazed windows
- · Kitchen breakout area in each wing
- Male, female & disabled toilets in each wing
- Recessed LED lighting
- Suspended ceilings
- Video entry system
- On-site car parking
- EPC Rating C 59





Compiled April 2023, Updated August 2024,

out as a general guide and do not constitute the whole or part of any contract. All liability,