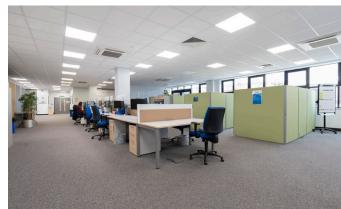

#### **DESCRIPTION**

Mitre House comprises a striking modern 3 storey office building with an impressive double-height reception area which is served by a main stairwell and two passenger lifts.

The available accommodation comprises part ground and first floor wings and the entire second floor. The space is fitted out to a good standard with some data cabling in place, so could offer plug & play opportunities. Car parking is available beneath the building together with a large number of spaces available nearby on a separate licence.

#### **SPECIFICATION**

- 2 x 10 person passenger lifts
- Comfort cooling & mechanical ventilation system
- · Double glazed windows
- · Kitchen breakout area in each wing
- Male, female & disabled toilets in each wing
- Recessed LED lighting
- Suspended ceilings
- Video entry system
- On-site car parking
- EPC Rating C 59