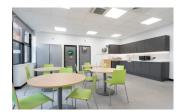

#### **SPECIFICATION**

- 2 x 10 person passenger lifts
- Comfort cooling & mechanical ventilation system
- · Double glazed windows
- · Kitchen breakout area in each wing
- Male, female & disabled toilets in each wing
- Recessed LED lighting
- Suspended ceilings
- Video entry system
- On-site car parking
- EPC Rating C 59