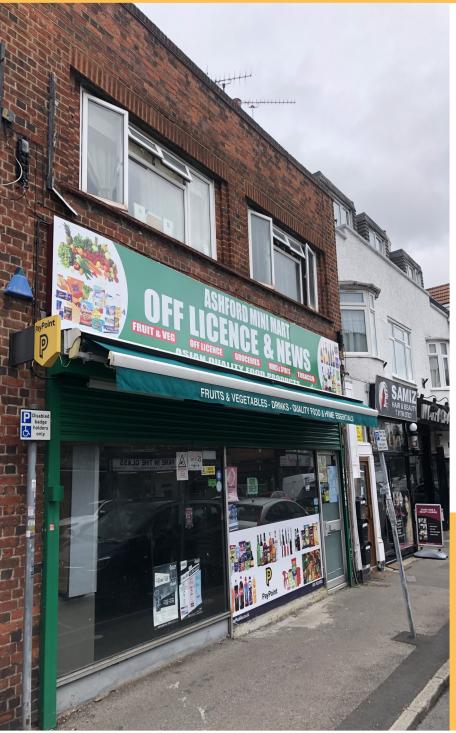

#### **DESCRIPTION**

The property comprises a vacant ground floor retail premises. There is rear access to a shared courtyard, which also provides access to the flat above. The property benefits from a fully glazed aluminium shop front with electric roller shutter.

#### **ACCOMMODATION**

The ground floor has the following approximate net internal floor area:-

96 sq. m (1032 sq. ft)