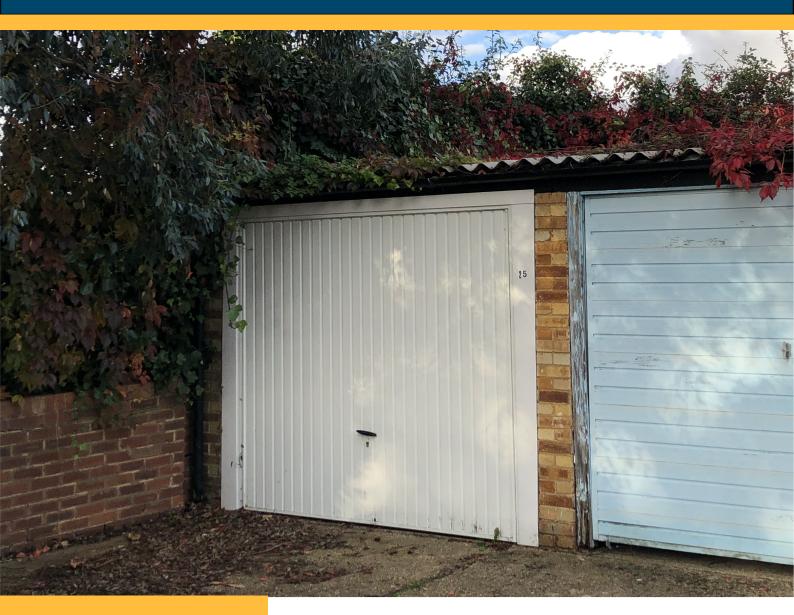

- GARAGE WITH NEW UP AND OVER DOOR
- GOOD ACCESS OFF STAINES ROAD, TWICKENHAM
- HALF A MILE FROM TOWN CENTRE
- 2.6 m X 5.2 m APPROX.
- PRICE: OFFERS IN EXCESS OF £35,000 FOR THE FREEHOLD WITH VACANT POSSESSION
- VIEWING BY APPOINTMENT : sharon@snellers.com