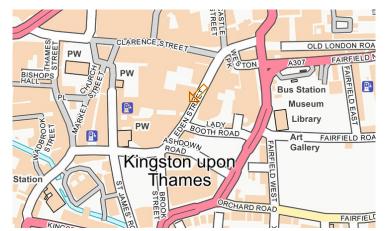

# LOCATION

Neville House is prominently situated in the centre of Kingston upon Thames, within the Eden Walk development. Kingston is famous for its shops, bars, restaurants and cafes which are all within easy reach of the property.

The river Thames is approximately 300m to the west of the property and Kingston mainline train station is approximately 350m to the north.

Parking is available by negotiation at the adjacent Eden Walk multi storey car park.