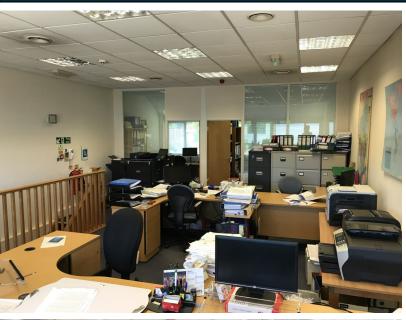

# DESCRIPTION

The property comprises a two storey mid terraced office building with entrances to the front and rear. The ground floor has been partitioned to provide three separate rooms but the partitions could be removed to create a fully open plan space. There are also disabled / male and female WC's and a fitted kitchenette. The first floor provides mostly open plan office accommodation with two partitioned offices to the rear. Externally the property has 3 designated parking spaces along with access to 5 shared visitor parking spaces.

# AMENETIES

- Comfort cooling
- Suspended ceilings
- Fully carpeted
- Kitchenette
- Perimeter trunking
- Raised floor (1st floor)
- Disabled WC
- Fire & intruder alarm