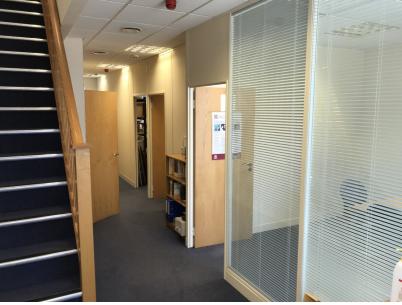

# DESCRIPTION

The property comprises a two storey mid terraced office building with entrances to the front and rear. The ground floor has been partitioned to provide three separate rooms but the partitions could be removed to create a fully open plan space. There are also disabled / male and female WC's and a fitted kitchenette. The first floor provides mostly open plan office accommodation with two partitioned offices to the rear. Externally the property has 3 designated parking spaces along with access to 5 shared visitor parking spaces.