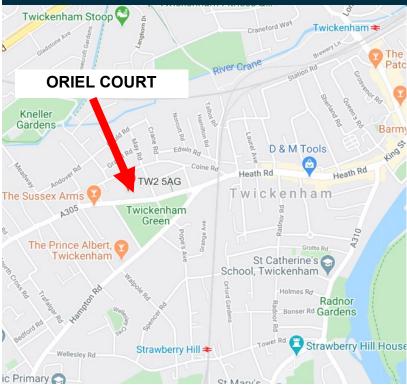

# LOCATION

The property is situated within a business park setting, just off the north side of Twickenham Green. The property is approximately half a mile to the north of Strawberry Hill railway station which provides regular services to London Waterloo. The property is close to a number of independent restaurants and retailers along with multi national occupiers such as Ask Italian and Sainsbury's Local.