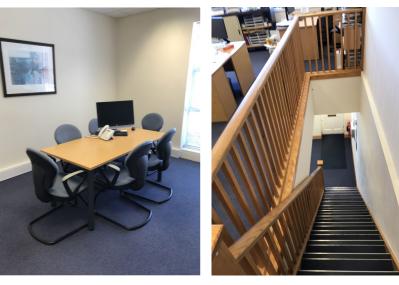

# DESCRIPTION

The property comprises a two storey mid terraced office building with entrances to the front and rear. The ground floor has been partitioned to provide three separate rooms but the partitions could be removed to create a fully open plan space. There are also disabled / male and female WC's and a fitted kitchenette. The first floor provides mostly open plan office accommodation with two partitioned offices to the rear. Externally the property has 3 designated parking spaces along with access to 5 shared visitor parking spaces.