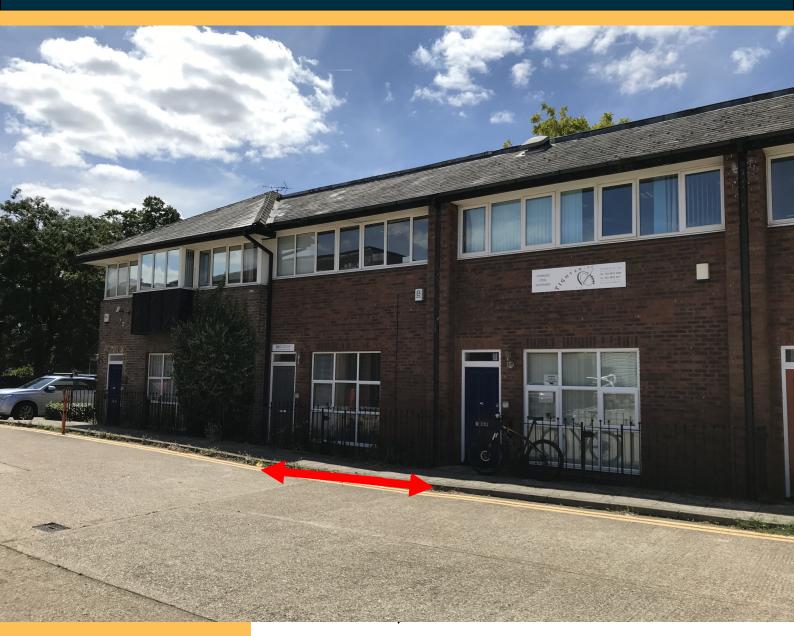

# **3 ORIEL COURT, 106 THE GREEN, TWICKENHAM, TW2 5AG**

# DESCRIPTION

The property comprises a two storey mid terraced office building with entrances to the front and rear. The ground floor has been partitioned to provide three separate rooms but the partitions could be removed to create a fully open plan space. There are also disabled / male and female WC's and a fitted kitchenette. The first floor provides mostly open plan office accommodation with two partitioned offices to the rear. Externally the property has 3 designated parking spaces along with access to 5 shared visitor parking spaces.