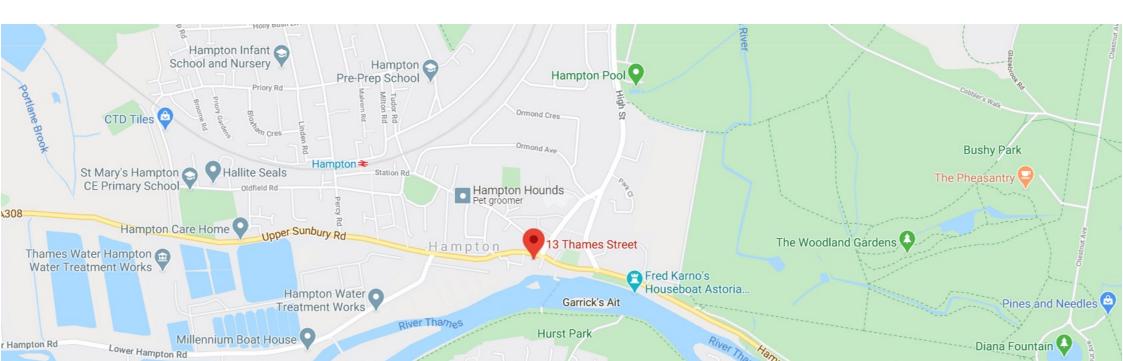

# **LOCATION**

The office is situated to the south of Thames Street, directly over looking the River Thames in Hampton, close to the junction with the High Street. Hampton is approximately 13 miles to the south west of central London and approximately 2.5 miles from Junction 1 of the M3 which provides access to the M25 and motorway network.

The location is well served by local shops and café's including a Waitrose Supermarket. Bushy Park and attractive stretches of the River Thames are nearby. Hampton railway station is within approximately half a mile providing regular services to London Waterloo with journey times from 35 minutes.